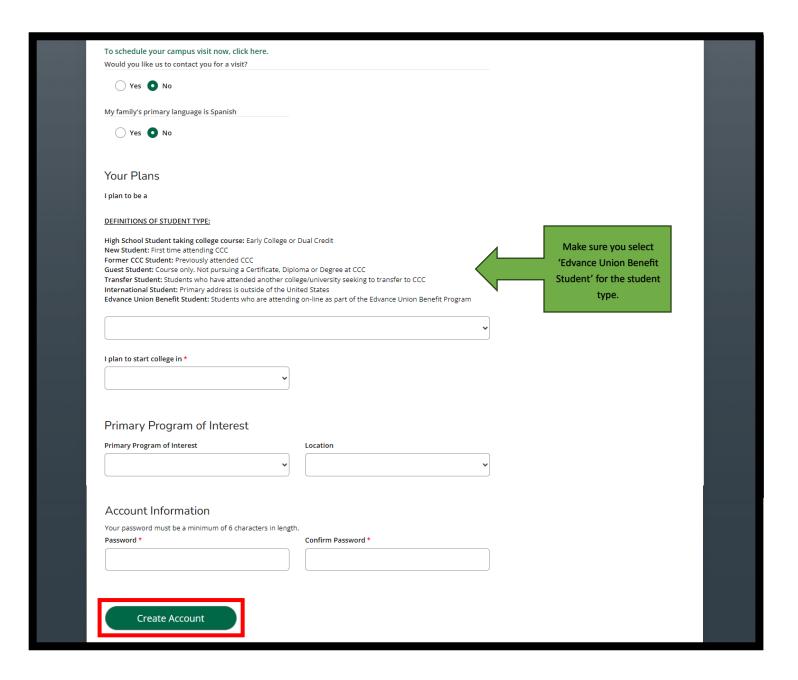

Once you have filled out the 'Create an account', click *Create Account*. You will be routed to your account. To apply to Central Community College, click *Create a New Application* 

Be sure to select 'Edvance Union Benefit Student' and the entry term accordingly. Select the program that you are interested in studying at CCC. Once finished, click *Submit* 