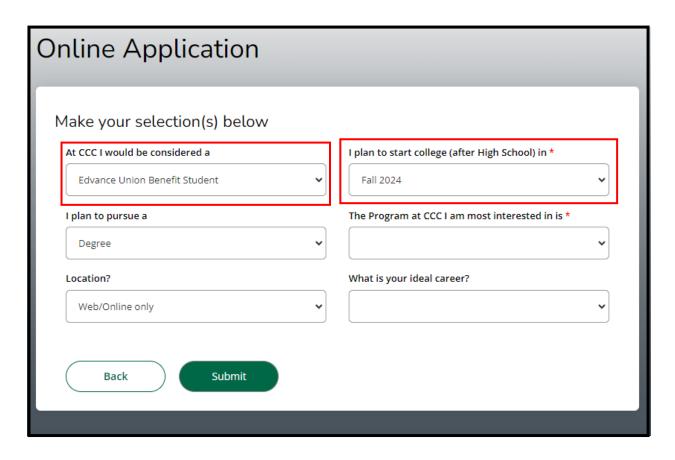

Once you have filled out the 'Create an account', click *Create Account*. You will be routed to your account. To apply to Central Community College, click *Create a New Application* 

Be sure to select 'Edvance Union Benefit Student' and the entry term accordingly. Select the program that you are interested in studying at CCC. Once finished, click *Submit* 