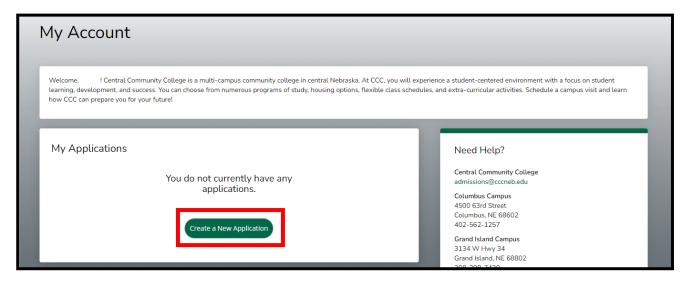

Once you have filled out the 'Create an account', click *Create Account*. You will be routed to your account. To apply to Central Community College, click *Create a New Application* 

Be sure to select 'Edvance Union Benefit Student' and the entry term accordingly. Select the program that you are interested in studying at CCC. Once finished, click *Submit* 