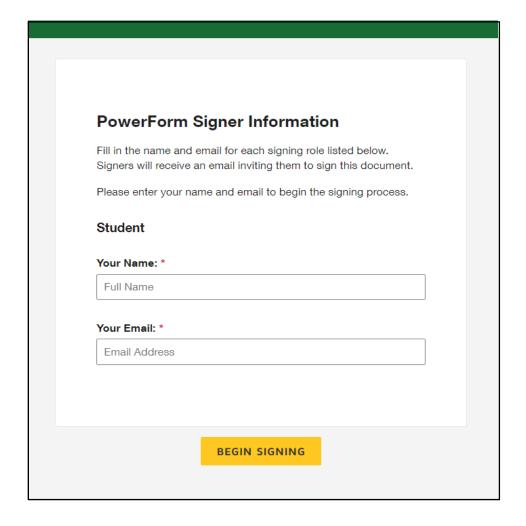

Click the link and you will be prompted to log in using your name and email address.

Enter all of information required (outlined in red boxes or by a yellow "sign" button) accurately and completely. Once you are finished, click *Finish* at the top in the green banner.