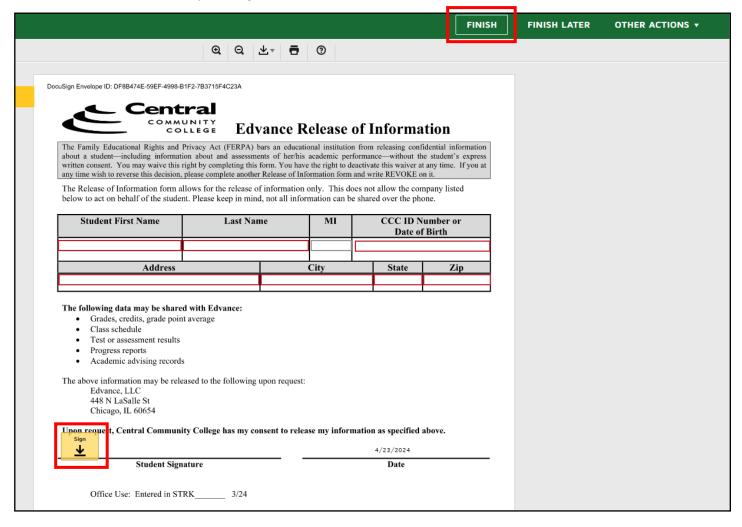

Click the link and you will be prompted to log in using your name and email address.

Enter all of information required (outlined in red boxes or by a yellow "sign" button) accurately and completely. Once you are finished, click *Finish* at the top in the green banner.