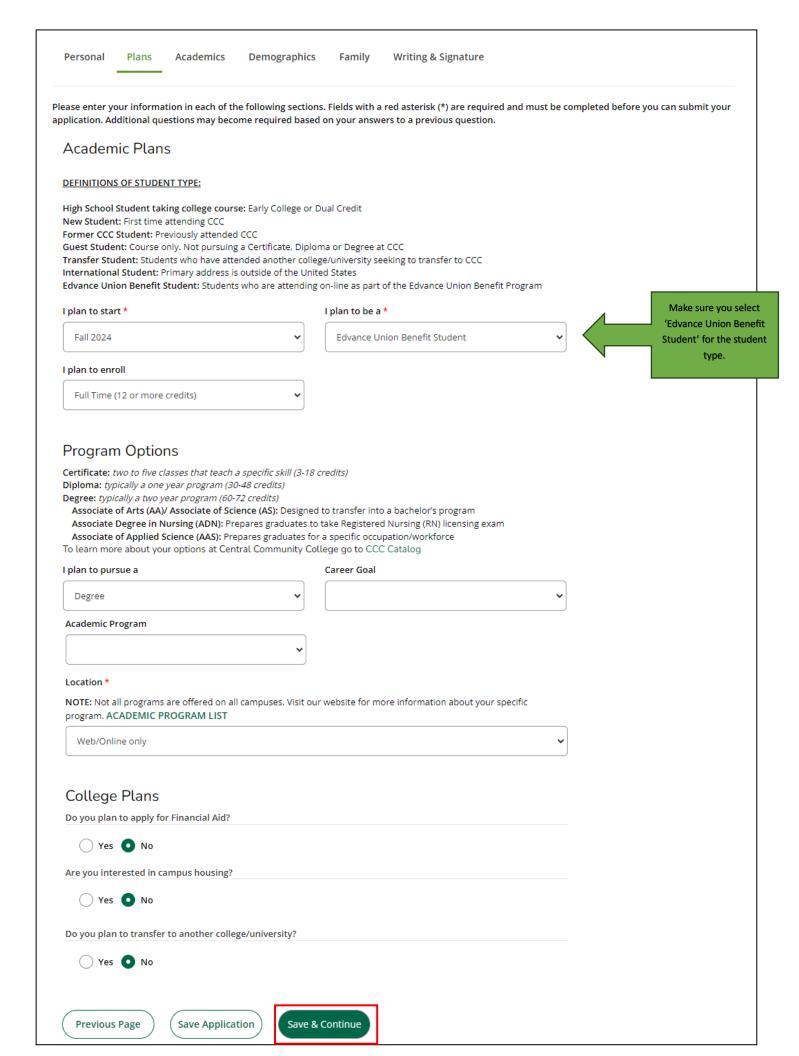

Once you have filled out the 'Create an account', click *Create Account*. You will be routed to your account. To apply to Central Community College, click *Create a New Application* 

Be sure to select 'Edvance Union Benefit Student' and the entry term accordingly. Select the program that you are interested in studying at CCC. Once finished, click *Submit* 