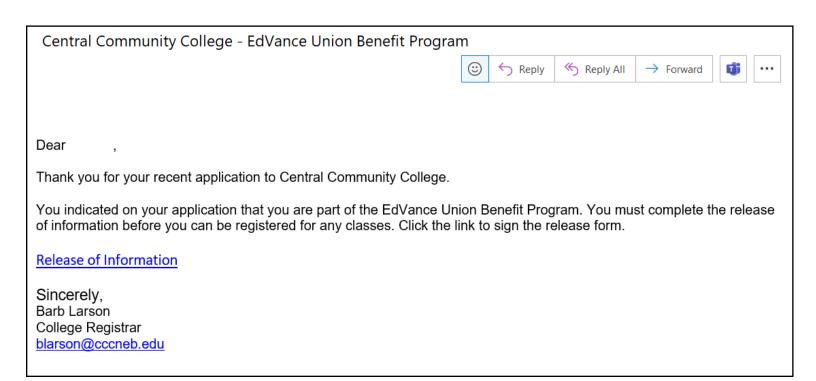

You will receive an email from CCC Admissions with a document link for you to sign. You will not be able to register for classes until the document is completed. Please see the screenshot below to see what to expect.